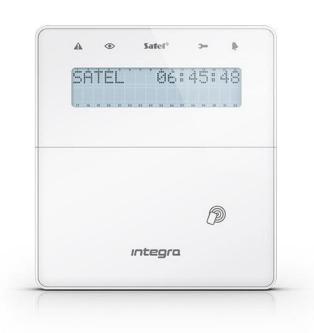

## **INT-KLFR-W**

The **INT-KLFR** keypad has been designed for users who prefer a traditional interface to operate the alarm system, but also expect attractive appearance solutions. Additionally, the built-in proximity card reader allows you to operate the system without the necessity to remember passwords.

- backlit keys and display
- LED indicators of system state
- PANIC, FIRE and MEDICAL (AUX) alarms triggered with keys
- acoustic signaling of selected system events
- 2 programmable zones (with 3EOL configuration support)
- RS-232 connector for interfacing with the GUARDX program
- built-in proximity card reader for system operation
- available in white (INT-KLFR-W) and black (INT-KLFR-B)