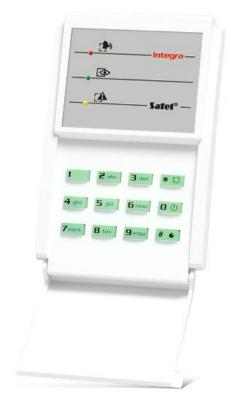

## **INT-S-GR**

The partition keypad is designed for easy operation of a single partition in the **INTEGRA** system, perfectly fit for systems where single partitions constitute functionally separated subsystems.

- controls single partition in the system
- keypad hold-down PANIC, FIRE and AUX alarms
- LEDs for partition state indication
- buzzer for acoustic signaling
- access control features
- relay for electromagnetic lock/electric strike
- door control input