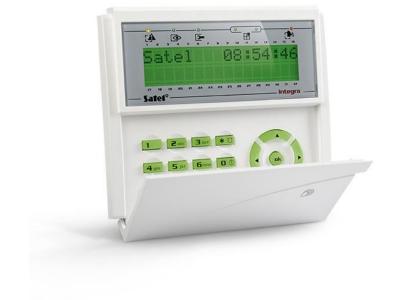

## **INT-KLCDR-GR**

LCD keypads are intended for daily operation of the **INTEGRA** systems. With the display showing text messages, even advanced functionalities of the alarm control unit are simple and convenient. In addition, with the built-in proximity card reader, the system can be used without a password.

- keypad and display backlight
- LEDs for system state indication
- keypad hold-down PANIC, FIRE and AUX alarms
- buzzer for acoustic signaling
- two zones expansion
- panel communication loss indication
- RS-232 for supervision and management applications GUARDX
- proximity card reader